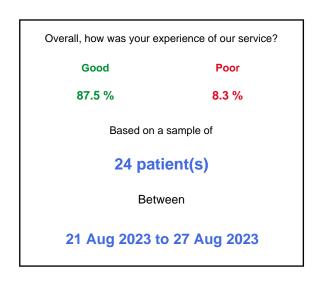

## Last 12 months Overall Experience Response Volume Good Poor July 2023 84 % 7 % ly 2023 248 June 2023 95 % 3 % ie 2023 149 May 2023 ıy 2023 193 95 % 2 % April 2023 ril 2023 173 94 % 2 % March 2023 rch 2... 223 3 % 92 % February 2023 214 96 % 3 % bruar.. January 2023 94 % 3 % nuary.. 204 December 2022 123 91 % 5 % cemb.. November 2022 4 % 186 93 % /emb.. October 2022 2 % 431 **95** % tober.. 2 % September 2022 95 % 164 ptem.. August 2022 94 % 0 % .gust.. 143