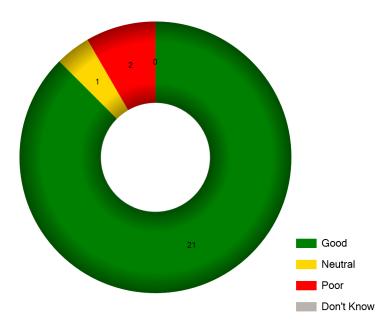

## Last 12 months Overall Experience Response Volume Good Poor July 2023 84 % 7 % ly 2023 248 June 2023 95 % 3 % ie 2023 149 May 2023 ıy 2023 193 95 % 2 % April 2023 ril 2023 173 94 % 2 % March 2023 rch 2... 223 3 % 92 % February 2023 214 96 % 3 % bruar.. January 2023 94 % 3 % nuary.. 204 December 2022 123 91 % 5 % cemb.. November 2022 4 % 186 93 % /emb.. October 2022 2 % 431 **95** % tober.. 2 % September 2022 95 % 164 ptem.. August 2022 94 % 0 % .gust.. 143